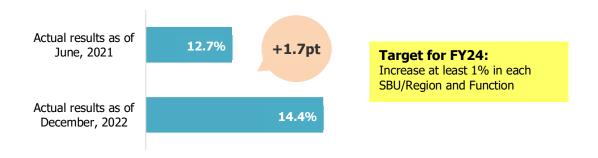

## **Female managers in NSG Group**

Especially, the Group is promoting the increase of female managers as one of the initiatives of our Medium-Term Plan - RP24 goal "Corporate Culture Reform".

We have already made some achievements for this.