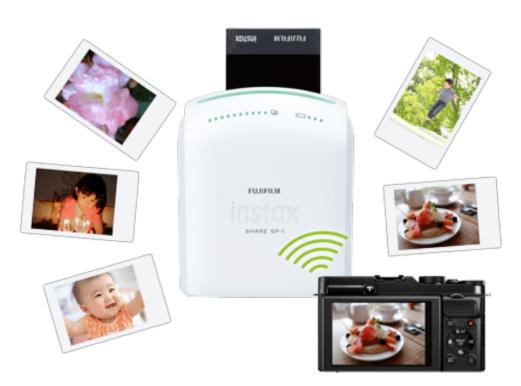

## SELFOC® Lens Array used in instax SHARE Smartphone Printer SP-1

SELFOC Lens Array (SLA), manufactured by Nippon Sheet Glass Co. Ltd. (NSG), is used in instax SHARE Smartphone Printer SP-1 $^{\star 1}$ , a product of FUJIFILM Corporation.

The SLA is part of the product's key component where images are printed on "instax mini" film and SLA was chosen for its small size as well as simple and lightweight structure.

instax SHARE Smartphone Printer SP-1 can directly print smartphone images on "instax mini" film anytime, anywhere. The compact and portable design – measuring 101.6mm x 42mm x 122.5mm and weighing 253g – makes this printer ultraportable.